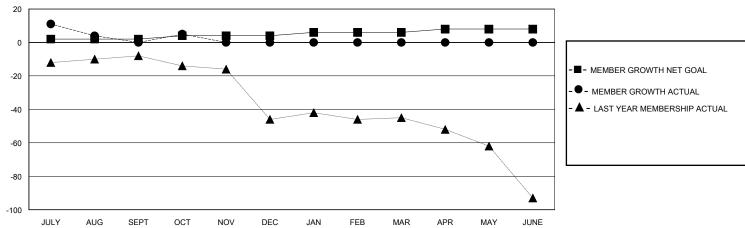

## GOALS AND ACTUAL MEMBERS CUMULATIVE

| DROPPED CLUBS: 0          |    | 7 CLUBS OF 30 ADDED 1 OR MORE<br>NEW MEMBERS | GENDER DISTRIBUTION  MALE 326 (56.30%)  FEMALE 253 (43.70%) |               |   |
|---------------------------|----|----------------------------------------------|-------------------------------------------------------------|---------------|---|
| DROPPED MEMBERS           |    |                                              | FEMALE                                                      | 200 (40.7070) |   |
| DECEASED                  | 6  | CLICK HERE FOR CUMULATIVE                    | TOTAL FAMILY UNIT MEMBERS                                   |               | 0 |
| CLUB CANCELLED 0 OTHER 13 |    | MEMBERSHIP DATA                              | FAMILY MEMBERS PAYING HALF                                  |               | 0 |
|                           |    |                                              |                                                             |               | U |
| TOTAL                     | 19 |                                              | 5020                                                        |               |   |

## District 12 O

GMT: LOCATION TENNESSEE GMT CA

| •             |               |             |               |                       |                        |                         | • • • • • • • • • • • • • • • • • • • •            |  |
|---------------|---------------|-------------|---------------|-----------------------|------------------------|-------------------------|----------------------------------------------------|--|
|               | Club          | os          |               | Members               |                        |                         |                                                    |  |
|               | RESULTS FOR   | R 2024-2025 |               | RESULTS FOR 2024-2025 |                        |                         |                                                    |  |
| QUARTER       | NEW CLUB GOAL | NEW CLUBS   | DROPPED CLUBS | QUARTER MEMI          | BER GROWTH NET<br>GOAL | MEMBER GROWTH<br>ACTUAL | DROPPED<br>MEMBERS ACTUAL<br>(including transfers) |  |
| JULY/AUG/SEPT | 1             | 0           | 0             | JULY/AUG/SEPT         | 2                      | 23                      | 18                                                 |  |
| OCT/NOV/DEC   | 0             | 0           | 0             | OCT/NOV/DEC           | 2                      | 6                       | 1                                                  |  |
| JAN/FEB/MAR   | 1             | 0           | 0             | JAN/FEB/MAR           | 2                      | 0                       | 0                                                  |  |
| APR/MAY/JUNE  | 1             | 0           | 0             | APR/MAY/JUNE          | 2                      | 0                       | 0                                                  |  |