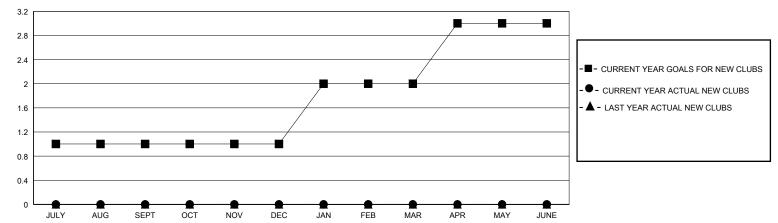

## GOALS AND ACTUAL NEW CLUBS CUMULATIVE

## District 12 O

GMT: LOCATION TENNESSEE GMT CA

| •             |               |             |               |                       |                        |                         | • • • • • • • • • • • • • • • • • • • •            |  |
|---------------|---------------|-------------|---------------|-----------------------|------------------------|-------------------------|----------------------------------------------------|--|
|               | Club          | os          |               | Members               |                        |                         |                                                    |  |
|               | RESULTS FOR   | R 2024-2025 |               | RESULTS FOR 2024-2025 |                        |                         |                                                    |  |
| QUARTER       | NEW CLUB GOAL | NEW CLUBS   | DROPPED CLUBS | QUARTER MEMI          | BER GROWTH NET<br>GOAL | MEMBER GROWTH<br>ACTUAL | DROPPED<br>MEMBERS ACTUAL<br>(including transfers) |  |
| JULY/AUG/SEPT | 1             | 0           | 0             | JULY/AUG/SEPT         | 2                      | 23                      | 18                                                 |  |
| OCT/NOV/DEC   | 0             | 0           | 0             | OCT/NOV/DEC           | 2                      | 6                       | 1                                                  |  |
| JAN/FEB/MAR   | 1             | 0           | 0             | JAN/FEB/MAR           | 2                      | 0                       | 0                                                  |  |
| APR/MAY/JUNE  | 1             | 0           | 0             | APR/MAY/JUNE          | 2                      | 0                       | 0                                                  |  |